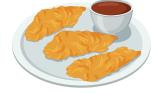

#### **Chicken Strips**

Grilled or crispy chicken strips served with BBQ sauce. \$4.75 (330/510 cal)

KRAFT

**Macaroni & Cheese** \$4.50 (310 cal)