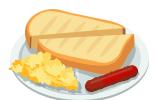

One fresh egg with choice of one strip of bacon or sausage link, and toast with jelly. \$4.50 (290/380 cal)

**Grilled Cheese Sandwich** 

Two slices of American cheese melted between choice of white or wheat bread. \$4.25 (410/490 cal)