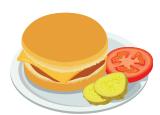

### Kids' Crush Cheeseburger

Quarter pound crush burger with American cheese, tomato, and pickles. \$4.75 (580 cal)

1,000 calories per day is used for general nutrition advice for children ages 1 – 3 and 2,000 calories per day for children 4 and older. for general nutrition advice for children.