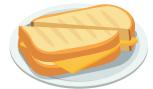

One fresh egg with choice of one strip of bacon or sausage link, and toast with jelly. \$4.50 (290/380 cal)

**Grilled Cheese Sandwich** 

Two slices of American cheese melted between choice of white or wheat bread. \$4.25 (410/490 cal)