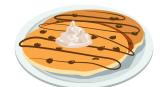

#### **Chocolate Chip Pancakes**

Two chocolate chip pancakes drizzled with chocolate sauce and topped with whipped cream. Also available as plain pancakes with syrup. \$4.25 (420/510 cal)

Junior Breakfast\*