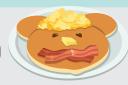

#### Funny Face\*

Three buttermilk pancakes, one fresh egg, and choice of two bacon strips, two sausage links, or one sausage patty. \$4.25 (740-920 cal)

Side item not included