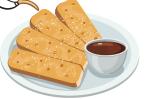

#### **Chicken Strips**

Grilled or crispy chicken strips served with BBQ sauce. \$4.75 (330/510 cal)

KRAFT

**Macaroni & Cheese** \$4.50 (310 cal)