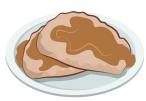

**Slow-Roasted Turkey** 

Slow-roasted, hand-carved turkey with gravy. \$4.25 (70 cal)