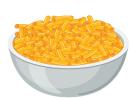

#### **Chicken Strips**

Grilled or crispy chicken strips served with BBQ sauce. \$4.75 (330/510 cal)

KRAFT

**Macaroni & Cheese** \$4.50 (310 cal)